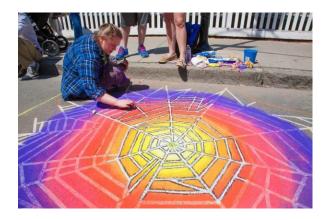

#### What is Chalk on the Walk?

Chalk on the Walk is the Cambridge version of an Italian street painting festival and the Cambridge Rotary Club's Annual Fundraiser.

# What can I expect from this event?

The large crowd (upwards of 100,000 people!) provides great name exposure for the sponsors and artists-many of whom return year after year!