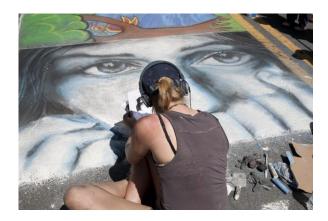

#### What is Chalk on the Walk?

Chalk on the Walk is the Cambridge version of an Italian street painting festival and the Cambridge Rotary Club's Annual Fundraiser.

# What can I expect from this event?

The large crowd (upwards of 100,000 people!) provides great name exposure for the sponsors and artists-many of whom return year after year!